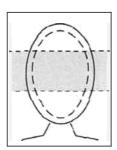

### **Acceptable Photograph Guide:**

- Photo should have full face (from top of hair to bottom on chin), The image shouldhave face prominently visible (80% of the image) with both ears visible.
- Able to fit into the template given below, with the eyes positioned in the shaded area.

- 1) Eyes open, center head within frame whereby the head races the camera directly. looking straight at camera. clearly visible and close to camera.
- 2) The background should be a plain white or off-white background
- 3) Photo should not be Blur/with dim/improper light/over exposed/shadows on face.
- 4) The photo-print should be clear undamaged (not torn, creased or marked)
- 5) Photo with Gaps/Hats, Mask and dark glasses not permitted.
- 6i No sunglasses or tinted spectacles, and no hair across the eyes.

Format: - jpg 8 bit.

Size: - Minimum 8 KB and maximum 50KB

Dimensions: - I 00(Width) x I 20(Height) pixel Only }.