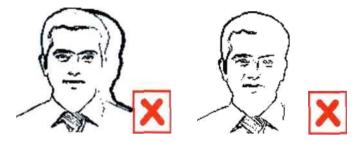

# Given below are Invalid Photograph - Sample

Distracting background / not centered

Distracting/Background shaw dozy/washed out colour/Pixelated

Looking away / Dark Glass/Tinted Glass

Hare across eyes/ Eyes ciosed

Faced Covered/looking away/across face/wearing cap

Face covered with mask/selfie/ phot with different postures/ Very Small image