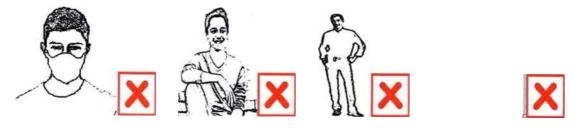

Faced Covered/looking away/across face/wearing cap

Face covered with mask/selfie/ phot with different postures/ Very Small image