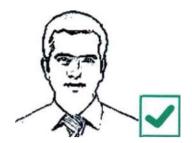

age
- II) Sign image should be horizontal and clearly visible.

Format :- jpg 8 bit.

Size :- Minimum 8KB and maximum 50KB

Dimensions :- 140(Width) x 60(Height) pixel only}.

### **Acceptable Photo ID Guide:**

- I) ID proof to be submitted should be clear readable and verifiable..
- II) Photo ld image should be horizontal and clearly visible.

Format :- jpg 8 bit,

Size :- Minimum 8KB and maximum 300KB

Dimensions: 400(width) x 420(Height) pixel only.

#### Note:-

Photo/Signature will be printed on the ID card. Admit card 'Hall ticket. Certificate etc . Please ensure that the Photo/Signature is clear end verifiable. If the image/s are unclear the application way be rejected by the institute.

## Annexure - II

# Sample of Phots/Signature/Photo ID

# 1) <u>Valid Photograph</u> - Sample



# Given below are Invalid Photograph - Sample



Distracting background / not centered



Distracting/Background shaw dozy/washed out colour/Pixelated



Looking away / Dark Glass/Tinted Glass



Hare across eyes/ Eyes ciosed



Faced Covered/looking away/across face/wearing cap



Face covered with mask/selfie/ phot with different postures/ Very Small image

## 2) <u>Valid Signature</u> - Sample



Given below are Invalid Signature - Sample



Signature not horizontal/inverted/very small image /dark background

## 3) Valid photo ID - Sample



## Invalid Photo ID - Sample



ID not clear/Very Small







\_\*\_

Compressed Image/Truncated ID