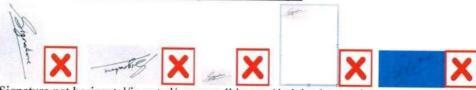

## 2) <u>Valid Signature</u> - Sample

Given below are Invalid Signature - Sample

Signature not horizontal/inverted/very small image /dark background