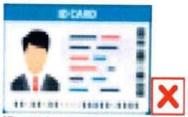

## Invalid Photo ID - Sample

ID not clear/Very Small

\_\*\_

Compressed Image/Truncated ID