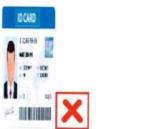

## 3) Valid photo ID - Sample

## Invalid Photo ID - Sample

ID not clear/Very Small

\_\*\_

Compressed Image/Truncated ID