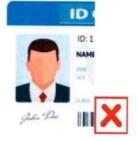

## 3) Valid photo ID - Sample

## Invalid Photo ID - Sample

ID not clear/Very Small

\_\*\_

Compressed Image/Truncated ID