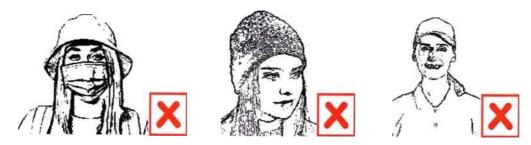

Faced Covered/looking away/across face/wearing cap

Face covered with mask/selfie/ phot with different postures/ Very Small image