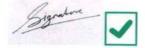

## 2) <u>Valid Signature</u> - Sample

Given below are Invalid Signature - Sample

Signature not horizontal/inverted/very small image /dark background